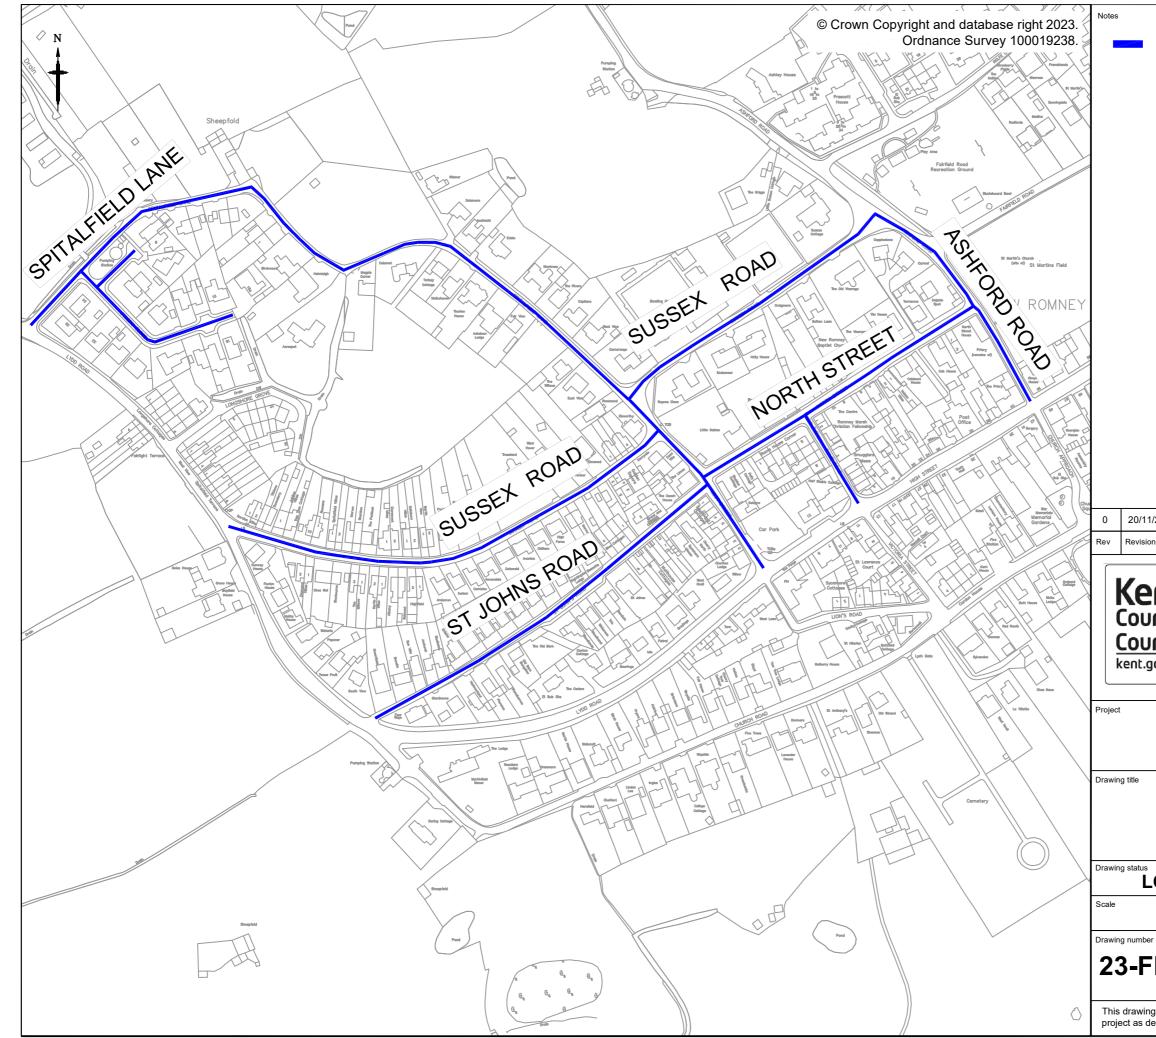

S:\GT SPD\Districts\FH\Schemes\23-24\23-FH-PAR-1238 New Romney 20mph Zones 1 & 2\Design\INFORMAL ENGAGEMENT.dwg

| /2023                                                                                                                                                | FIRST ISSUE         |  | DW          | LG     | WB       |
|------------------------------------------------------------------------------------------------------------------------------------------------------|---------------------|--|-------------|--------|----------|
| n Date                                                                                                                                               | Purpose of revision |  | Drawn       | Chec'd | App'd    |
| nty<br>ncıl                                                                                                                                          | Ashford<br>TN24 8AD |  |             |        |          |
| NEW ROMNEY<br>PROPOSED 20MPH ZONES                                                                                                                   |                     |  |             |        |          |
| ZONE 1<br>LOCATION PLAN                                                                                                                              |                     |  |             |        |          |
| OCAL ENGAGEMENT                                                                                                                                      |                     |  |             |        |          |
| 1:2500 at A3                                                                                                                                         |                     |  | o not scale |        |          |
| H-PAR-1238/101                                                                                                                                       |                     |  |             |        | Rev<br>O |
| g is not to be used in whole or part other than for the intended purpos<br>efined on this drawing. Refer to the contract for full terms and conditio |                     |  |             |        |          |

PROPOSED 20 MPH LIMIT