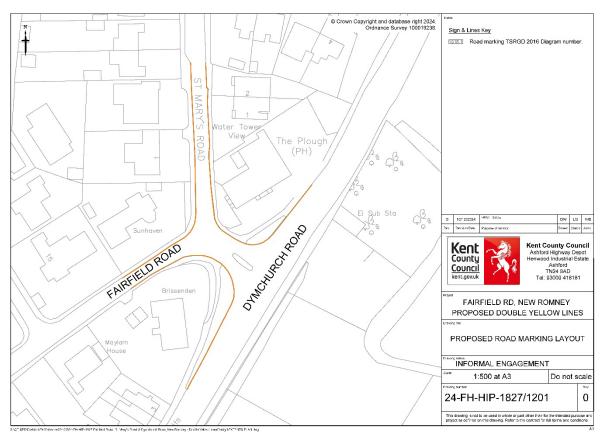

## New Romney Town Council Parish Highway Improvement Plan Public Engagement Proposed Double Yellow Lines St Mary's Road Junction with Fairfield Road

The following date has been booked for a drop-in session at The Assembly Rooms, Church Approach, New Romney on: